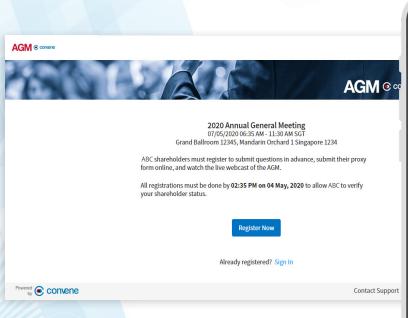

#### Register your Account

In order to access the AGM@Convene, you need to create an account first and fill out the Registration form.

- In the AGM@Convene page, select the AGM that you will attend to.
- 2. Select Register Now.
- Fill out the form with the required information and select **Submit Registration**.
- A confirmation will be displayed after a successful registration.
- Check your email for the next step. 5.