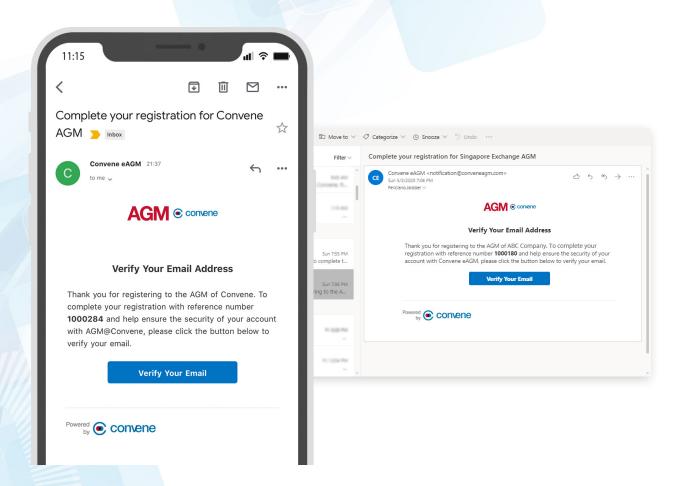

#### Verify your Email

To complete your registration, you will need to verify your email address.

- 1. Check your email inbox.
- 2. Open the email from AGM@Convene.
- 3. Select Verify Your Email.
- 4. You will be redirected to a new page to create your password.