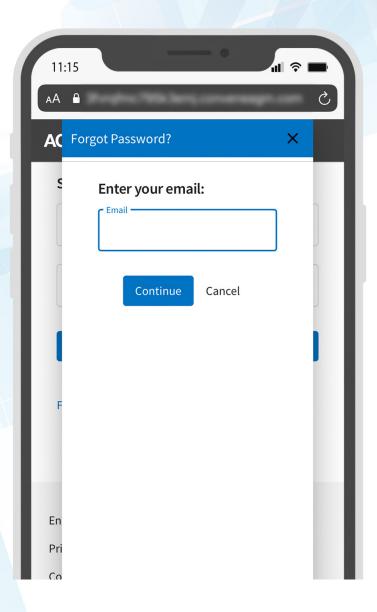

### Reset password

In case you have forgotten your password:

- 1. Select Forgot Password?.
- 2. Enter your email address to receive the password reset instructions.
- 3. Select Continue.
- 4. Open the email sent by AGM@Convene and click the link to reset your password.