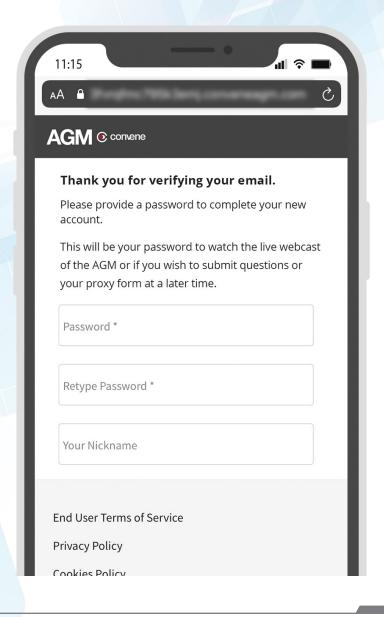

#### **Update your Password**

After the email verification, you will be redirected to the AGM@Convene portal to create a password.

- 1. Enter your chosen password.
- 2. Retype your password to verify.
- 3. Click Continue.
- 4. After updating your password, you can sign in with your verified email and new password.