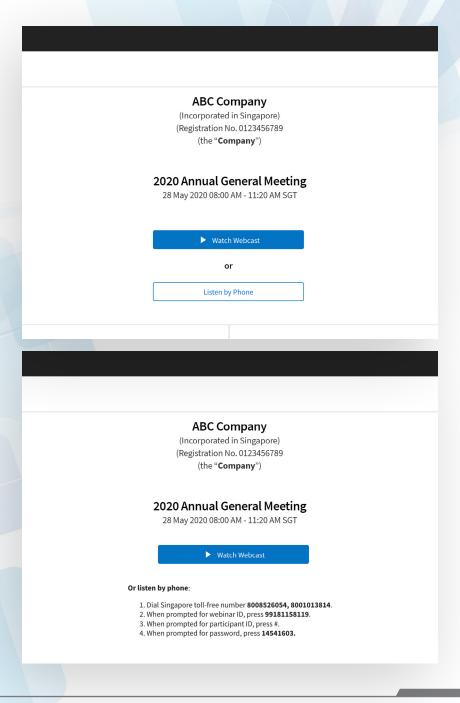

#### 1. Watch Live Webcast

- a. To watch the Webcast on your device, select the **Watch Live Webcast** button and the Live Stream will be displayed.
- b. You can also opt to listen and stop watching the Webcast by selecting the **Listen Only** button.
- c. Select the **Full Screen** button to watch in full screen.

#### **Listen by Phone**

To join via audio conferencing, select the Listen by Phone button. Further instructions on how to dial-in will be displayed.

Should you have any questions, comments, or suggestions, please feel free to contact your Account Manager or our Support Team: