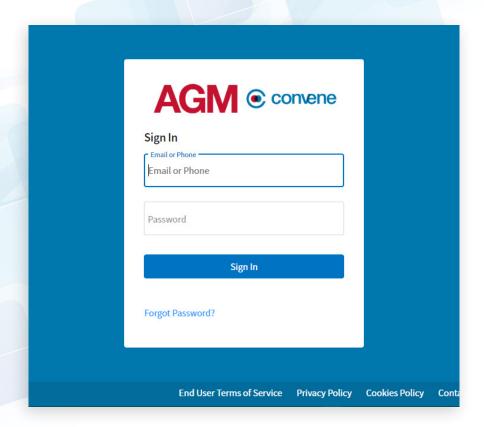

## Sign In to the Portal

On the day of the AGM, the Shareholders can access the AGM@Convene Portal to view the Webcast.

- 1. Visit the AGM@Convene Portal.
- 2. Enter your Username and Password.
- 3. Select Sign In.