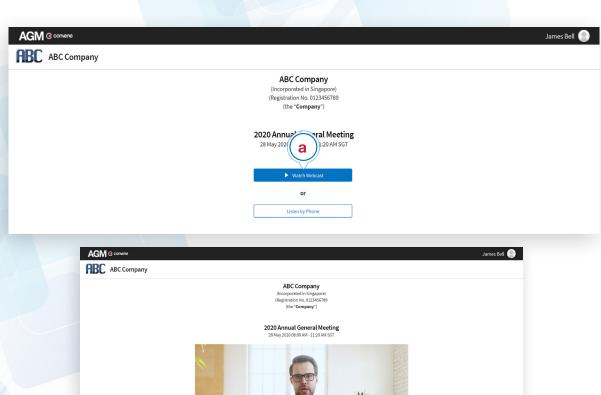

## Join the Webcast

When the Webcast has not started yet, a message saying that the AGM will start soon is displayed. If you signed in and the Webcast is ongoing, you will see two options to join the AGM:

#### 1. Watch Live Webcast

- a. To watch the Webcast on your device, select the **Watch Live Webcast** button and the Live Stream will be displayed.
- b. You can also opt to listen and stop watching the Webcast by selecting the **Listen Only** button.
- c. Select the **Full Screen** button to watch in full screen.

#### **Listen by Phone**

To join via audio conferencing, select the Listen by Phone button. Further instructions on how to dial-in will be displayed.

Should you have any questions, comments, or suggestions, please feel free to contact your Account Manager or our Support Team: