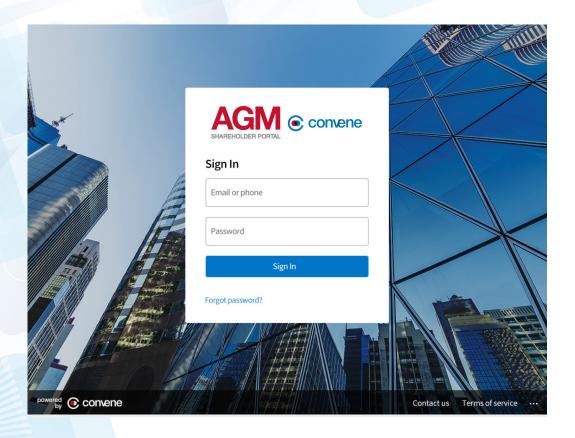

## Sign In to the Portal

On the day of the AGM, the Shareholders can access the AGM@Convene Portal to view the Webcast.

- 1. Visit the AGM@Convene Portal.
- 2. Enter your Username and Password.
- 3. Select Sign In.